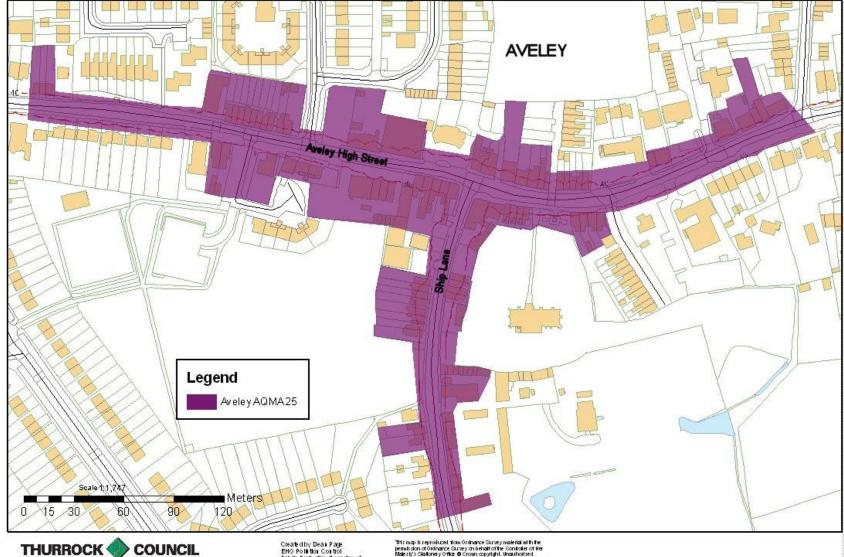

 Table 1: Summary of existing Thurrock Air Quality Management Areas & proposed (in Grey)

Figure 1: Map of Air Quality Management Areas in Thurrock (with AQMA designations)

www.thurrock.gov.uk

Create dby Dean Page EHO Polintion Control Public Protection Department 01/10/2008

This map is reproduced from Ordnance Survey material with the permission of Ordnance Survey on behavior the Contoler of Her Materity's Salahorey Orthe Scionan copyright, insurindrated reproduct boninfringer Grown copyright and may lead to proceed or child proceedings. (00025457 2007.