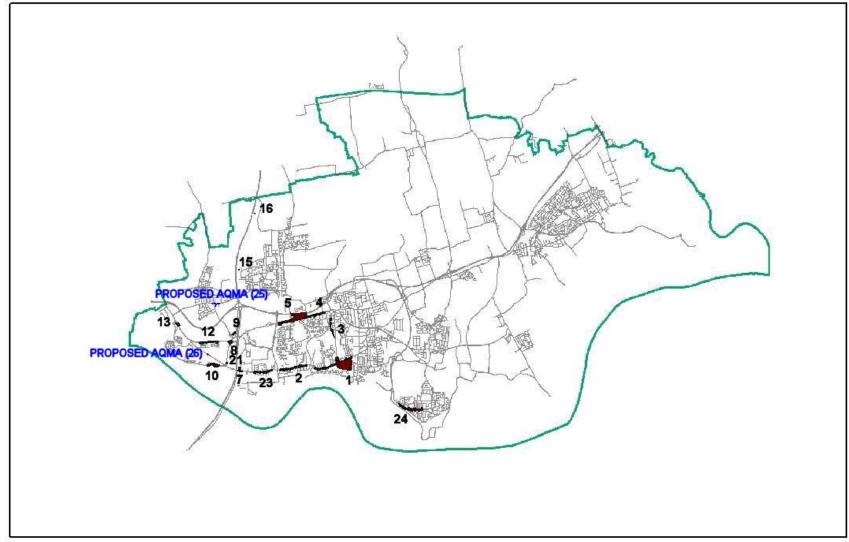

## Appendix 1: Air Quality Management Area's (AQMA's) within Thurrock

| Number of<br>AQMA's | AQMA<br>(Designation<br>Number) | Pollutant                | Description of Air Quality Management Area                        |
|---------------------|---------------------------------|--------------------------|-------------------------------------------------------------------|
| 1                   | 1                               | NO <sub>2</sub>          | 479 properties, Grays town centre and London Road Grays           |
| 2                   | 2                               | NO <sub>2</sub>          | 220 properties, London Road South Stifford and adjoining roads    |
| 3                   | 3                               | NO <sub>2</sub>          | 60 properties, East side of Hogg Lane and Elizabeth Road          |
| 4                   | 4                               | NO <sub>2</sub>          | 56 properties, West of Chafford Hundred Visitor Centre            |
| 5                   | 5                               | NO <sub>2</sub> and PM10 | 65 properties, Warren Terrace, A13 and A1306                      |
| 6                   | 7                               | NO <sub>2</sub> and PM10 | 2 Hotels, next to M25                                             |
| 7                   | 8                               | NO <sub>2</sub> and PM10 | 1 Hotel, next to Junction 31 of the M25                           |
| 8                   | 9                               | NO <sub>2</sub>          | 1 Hotel, next to Junction 31 of the M25                           |
| 9                   | 10                              | NO <sub>2</sub> and PM10 | 76 properties, London Road Purfleet near to Jarrah Cottages       |
| 10                  | 12                              | NO <sub>2</sub>          | 15 properties, Watts Wood estate next to A1306                    |
| 11                  | 13                              | NO <sub>2</sub>          | 15 properties, London Road Aveley next to A1306                   |
| 12                  | 15                              | NO <sub>2</sub>          | 1 building, Near to M25 on edge of Irvine Gardens, South Ockendon |
| 13                  | 16                              | NO <sub>2</sub>          | 1 cottage, Next to M25 off Dennis Road                            |
| 14                  | 21                              | NO <sub>2</sub>          | 1 Hotel, on Stonehouse Lane                                       |
| 15                  | 23                              | NO <sub>2</sub>          | 115 properties, London Road West Thurrock                         |
| 16                  | 24                              | NO <sub>2</sub>          | 78 properties, Tilbury: Dock Road, Calcutta Road & St Chad's Road |
| (17)                | (25)                            | NO <sub>2</sub>          | 76 properties, Aveley: Aveley High Street & Ship Lane             |
| (18)                | (26)                            | NO <sub>2</sub>          | 6 properties, Purfleet: Purfleet By-Pass                          |

 Table 1: Summary of existing Thurrock Air Quality Management Areas & proposed (in Grey)

Figure 1: Map of Air Quality Management Areas in Thurrock (with AQMA designations)

www.thurrock.gov.uk

Create dby Dean Page EHO Polintion Control Public Protection Department 01/10/2008